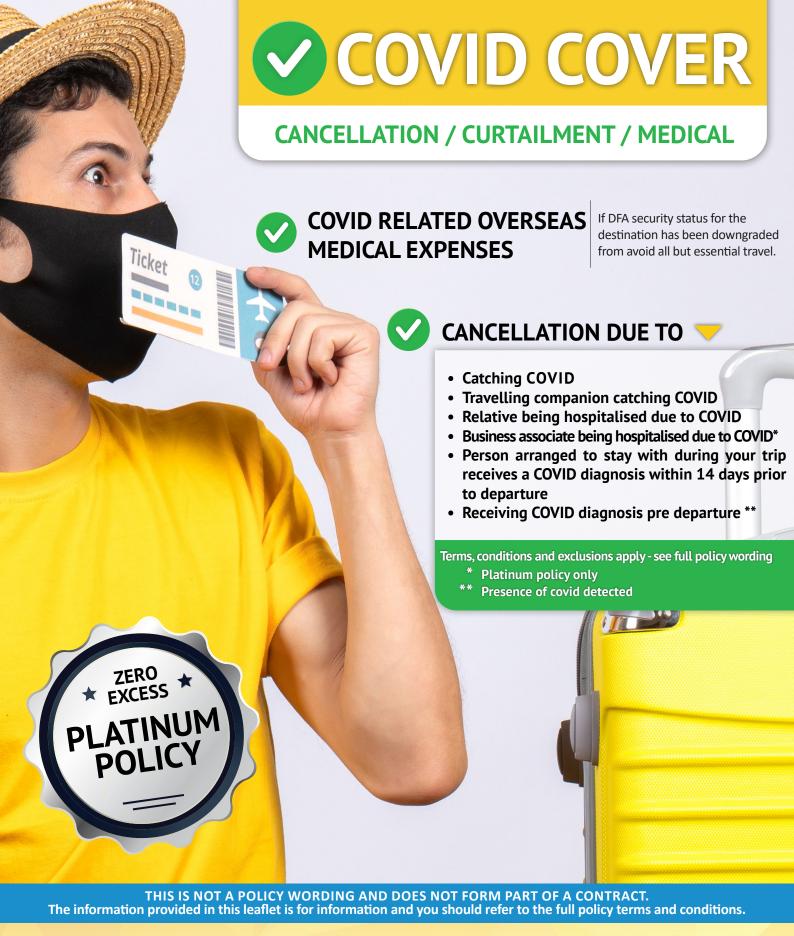

### **MEDICAL**

- COVID Medical and Related Expenses \* If DFA security status for the destination has been downgraded from avoid all but essential travel on date of departure.
- **Emergency Medical and Surgical Treatment**
- **Hospital Charges**
- Additional accomodation and travelling expenses to remain beyond original departure date
- Costs for someone to travel to and remain with you and accompany home
- Emergency dental treatment for relief of pain
- 240 Waived medical conditions
- Friendly medical screening team based in Ireland
- Fast and efficient claims team based in Ireland
- Zero excess on Platinum Policy

### **CANCELLATION**

- CATCHING COVID within 14 days prior to departure
- TRAVELLING COMPANION CATCHING COVID within 14 days prior to departure
- RELATIVE BEING HOSPITALISED DUE TO COVID at time of travel
- BUSINESS ASSOCIATE BEING HOSPITALISED DUE TO COVID at time of travel \*\* Platinum policy only
- PERSON ARRANGED TO STAY WITH DURING YOUR TRIP RECEIVES A COVID DIAGNOSIS WITHIN 14 DAYS PRIOR TO DEPARTURE
- RECEIVING COVID DIAGNOSIS PRE DEPARTURE